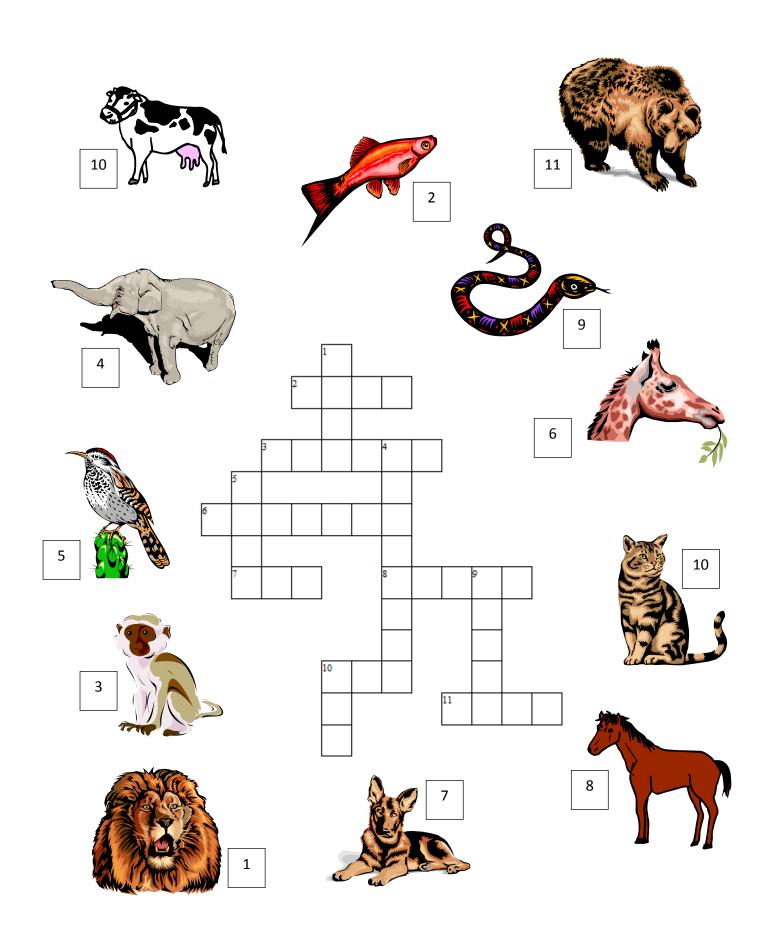

## Wordsearch

giraffe

cat

horse

bird

| p | d | r | i | b | a | † | h | a | h | С | S |
|---|---|---|---|---|---|---|---|---|---|---|---|
| e | 1 | r | u | 9 | С | 0 | S | n | 0 | u | t |
| ı | i | n | i | 9 | n | m | i | k | r | С | r |
| e | b | e | n | i | 0 | a | f | h | s | u | a |
| р | j | t | k | r | r | d | z | w | e | m | e |
| h | у | С | Ь | a | ı | 9 | i | m | e | a | b |
| a | f | 0 | e | f | n | 0 | a | n | У | h | 0 |
| n | r | a | n | f | e | S | r | q | e | r | e |
| † | a | t | 0 | e | u | t | r | u | k | j | a |
| h | С | a | t | r | w | w | p | k | n | у | r |
| m | i | s | p | h | 0 | 0 | ı | i | 0 | n | e |
| g | o | d | r | b | С | e | S | × | m | f | S |

bear

elephant

lion

snake

monkey

dog

For further information contact Rehana Ahmed: Lampton School Lampton Avenue Hounslow TW3 4EP

Tel: 0208 538 1802 Fax: 0208 538 1803